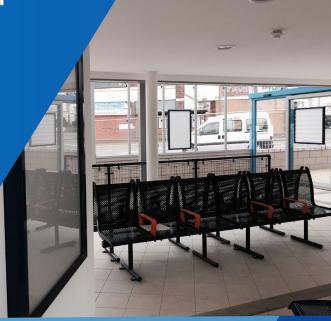

## HORIZON SEATING

Made to measure bespoke station and airport seating.

## **Specification sheet:**

- Heavy duty steel framework with all joins welded and dressed.
- Can be designed and manufactured to your specific requirements.
- 3mm thick steel with perforated holes laser cut in
- 5mm thick steel formed support arms.
- Fixing brackets are securely fixed to the floor or wall depending on preference.
- All powder coated at our works, so any RAL colour choice or combination is available.