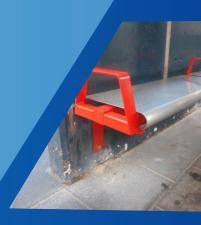

## **Specification sheet:**

- Heavy duty steel framework with all joins welded and dressed.
- Can be designed and manufactured to your specific requirements.
- 3mm thick steel with perforated holes laser cut in
- 5mm thick steel formed support arms.
- Fixing brackets are securely fixed to the floor or wall depending on preference.
- All powder coated at our works, so any RAL colour choice or combination is available.